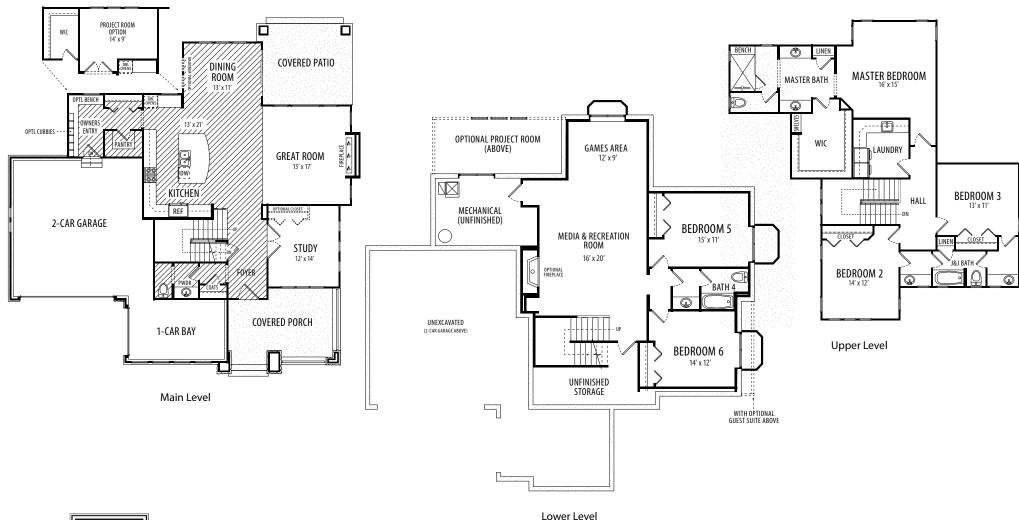

#### THE ELDORADO | FARMHOUSE

WWW.GOETZMANNHOMES.COM

Marketed by:
The KBlue Team at

Properties, INC.

- Lower level plan with wet bar, powder room and fireplace option
- Lower level with guest
- Lower level with project option above
- Lower level with 4-car garage option
- Main level with guest suite option
- Upper level plan with loft and bedroom 4 option

## Goetzmann bustom Homes

(Shown with Gourmet Kitchen)

This plan also features the following floor plan options:

- Lower level plan with wet bar, powder room and fireplace option
- Lower level with guest
- Lower level with project option above
- Lower level with 4-car garage option
- Main level with guest suite option
- Upper level plan with loft and bedroom 4 option

#### THE ELDORADO | MODERN RUSTIC

WWW.GOETZMANNHOMES.COM

Marketed by:
The KBlue Team at

Properties, INC.

This plan also features the following floor plan options:

- Lower level plan with wet bar, powder room and fireplace option
- Lower level with guest
- Lower level with project option above
- Lower level with 4-car garage option
- Main level with guest suite option
- Upper level plan with loft and bedroom 4 option