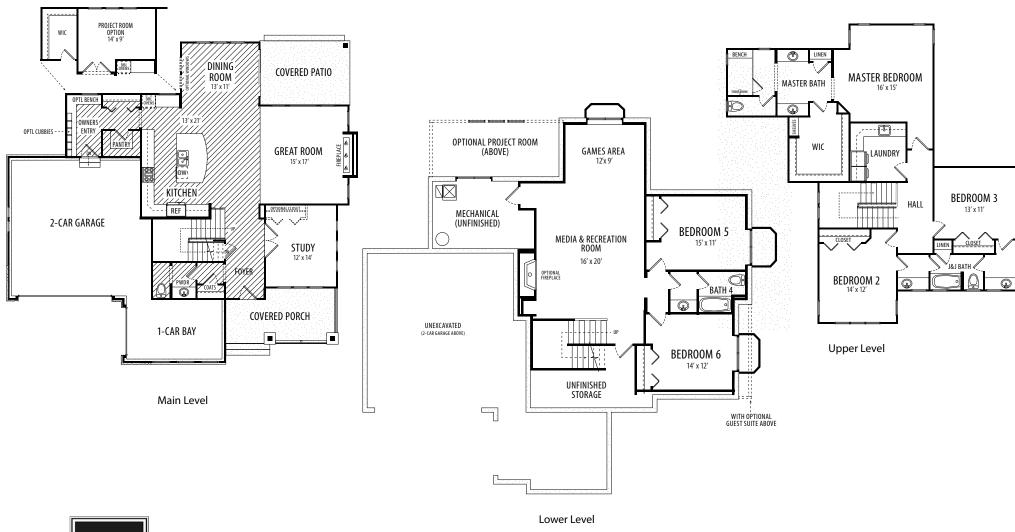

#### THE ELDORADO | FARMHOUSE

WWW.GOETZMANNHOMES.COM

Marketed by:
The KBlue Team at

Properties, INC.

- Lower level plan with wet bar, powder room and fireplace option
- Lower level with guest
- Lower level with project option above
- Lower level with 4-car garage option
- Main level with guest suite option
- Upper level plan with loft and bedroom 4 option

## Goetzmann bustom Homes

(Shown with Gourmet Kitchen)

This plan also features the following floor plan options:

- Lower level plan with wet bar, powder room and fireplace option
- Lower level with guest
- Lower level with project option above
- Lower level with 4-car garage option
- Main level with guest suite option
- Upper level plan with loft and bedroom 4 option

#### THE ELDORADO | MODERN RUSTIC

WWW.GOETZMANNHOMES.COM

Marketed by:
The KBlue Team at

Properties, INC.

This plan also features the following floor plan options:

- Lower level plan with wet bar, powder room and fireplace option
- Lower level with guest
- Lower level with project option above
- Lower level with 4-car garage option
- Main level with guest suite option
- Upper level plan with loft and bedroom 4 option