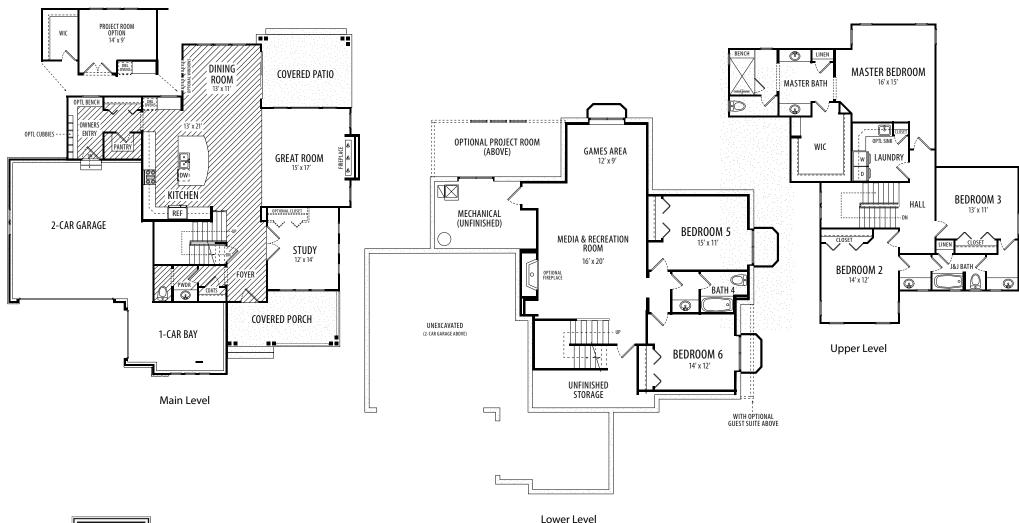

#### THE ELDORADO | FARMHOUSE

WWW.GOETZMANNHOMES.COM

Marketed by:
The KBlue Team at

Properties, INC.

- Lower level plan with wet bar, powder room and fireplace option
- Lower level with guest
- Lower level with project option above
- Lower level with 4-car garage option
- Main level with guest suite option
- Upper level plan with loft and bedroom 4 option

## Goetzmann bustom Homes

(Shown with Gourmet Kitchen)

This plan also features the following floor plan options:

- Lower level plan with wet bar, powder room and fireplace option
- Lower level with guest
- Lower level with project option above
- Lower level with 4-car garage option
- Main level with guest suite option
- Upper level plan with loft and bedroom 4 option

#### THE ELDORADO | MODERN RUSTIC

WWW.GOETZMANNHOMES.COM

Marketed by:
The KBlue Team at

Properties, INC.

This plan also features the following floor plan options:

- Lower level plan with wet bar, powder room and fireplace option
- Lower level with guest
- Lower level with project option above
- Lower level with 4-car garage option
- Main level with guest suite option
- Upper level plan with loft and bedroom 4 option