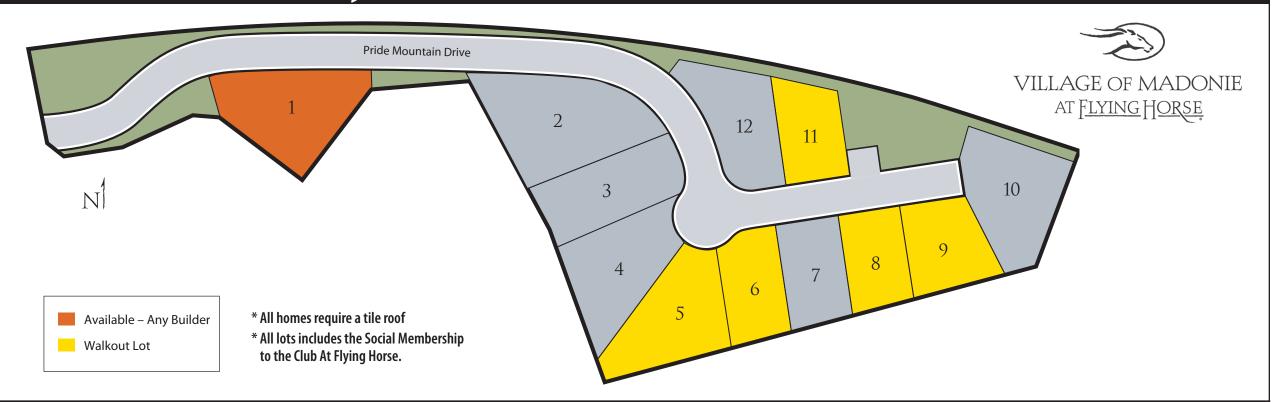

## Goetzmann bustom Homes, Inc.

| FILING NO. 1 LOTS |                          |                       |               |                  |
|-------------------|--------------------------|-----------------------|---------------|------------------|
| Lot               | Address                  | Home Type             | Size (sq.ft.) | Ranch Restricted |
| 1                 | 13417 Pride Mountain Dr. | TBD                   | 29,997        | Х                |
| 5                 | 13497 Pride Mountain Dr. | Custom                | 26,802        | Х                |
| 6                 | 13517 Pride Mountain Dr. | Custom                | 17,995        | Х                |
| 8                 | 13557 Pride Mountain Dr. | Custom or Semi-Custom | 16,290        | Х                |
| 9                 | 13577 Pride Mountain Dr. | Custom or Semi-Custom | 18,858        | Х                |
| 11                | 13538 Pride Mountain Dr. | Custom or Semi-Custom | 16,829        | Х                |