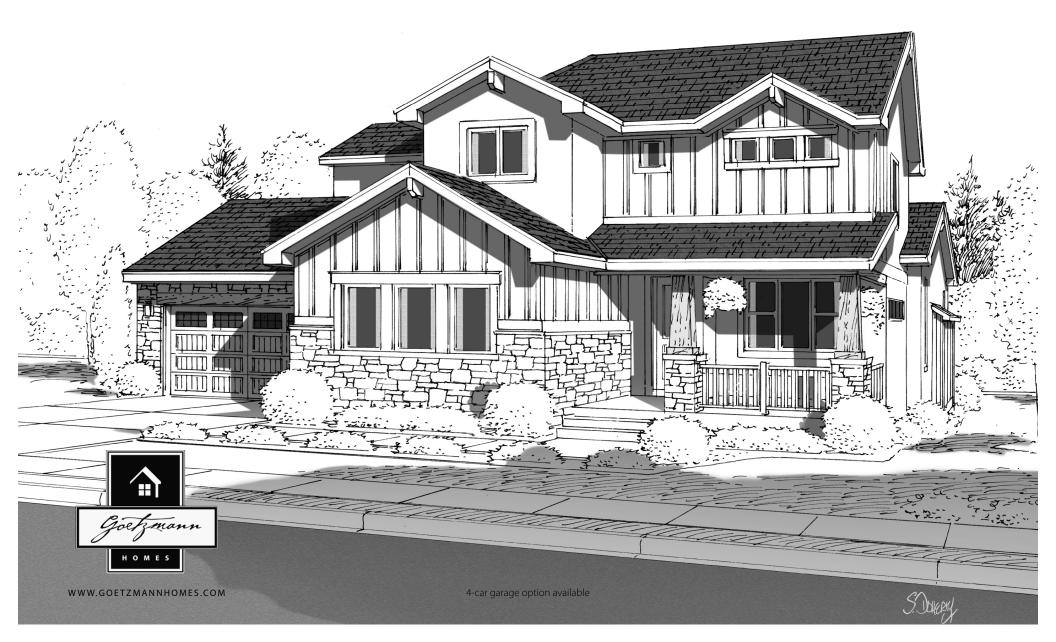

#### THE PRINCETON

PRAIRIE

2770 Finished 1475 Unfinished Total: 4245

(Shown with Gourmet Kitchen)

This plan also features the following floor plan options:

- Lower level plan with wet bar, powder room and fireplace option
- Lower level with guest
- Lower level with project option above
- Lower level with 4-car garage option
- Main level with guest suite option
- Upper level plan with loft and bedroom 4 option