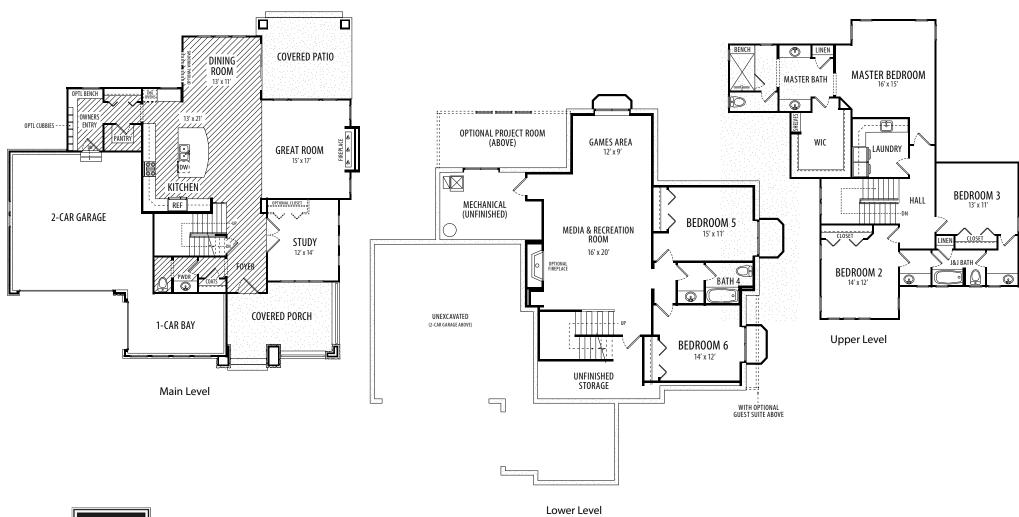

#### CRAFTSMAN

2770 Finished 1475 Unfinished Total: 4245

WWW.GOETZMANNHOMES.COM

Marketed by:
The KBlue Team at

Properties, INC.

This plan also features the following floor plan options:

- Lower level plan with wet bar, powder room and fireplace option
- Lower level with guest
- Lower level with project option above
- Lower level with 4-car garage option
- Main level with guest suite option
- Upper level plan with loft and bedroom 4 option

#### THE PRINCETON

PRAIRIE

2770 Finished 1475 Unfinished Total: 4245

(Shown with Gourmet Kitchen)

This plan also features the following floor plan options:

- Lower level plan with wet bar, powder room and fireplace option
- Lower level with guest
- Lower level with project option above
- Lower level with 4-car garage option
- Main level with guest suite option
- Upper level plan with loft and bedroom 4 option