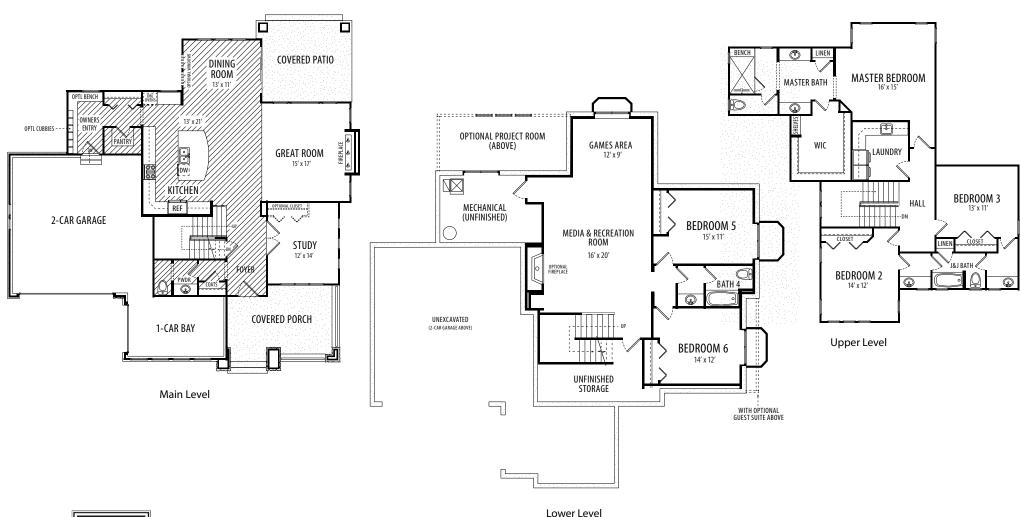

#### CRAFTSMAN

2770 Finished 1475 Unfinished Total: 4245

WWW.GOETZMANNHOMES.COM

Marketed by:
The KBlue Team at

Properties, INC.

This plan also features the following floor plan options:

- Lower level plan with wet bar, powder room and fireplace option
- Lower level with guest
- Lower level with project option above
- Lower level with 4-car garage option
- Main level with guest suite option
- Upper level plan with loft and bedroom 4 option